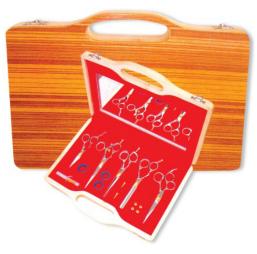

Barber Scissor Kit with wooden box. NI-101-2210 Also available with your required products.

6 Pcs Manicure Kit. NI-101-2211 Also available with your required products.

11 Pcs Manicure Kit.

NI-101-2212 Also available with your required products.