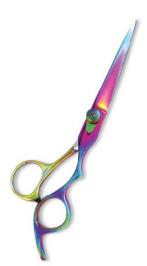

## **Hair Cutting Scissors**

#### Professional Hair Cutting Scissor with razor edge. Multicolor Coating

#### NI-101-1001

Also available in Satin Finish, Mirror Finish, Full Gold and Any Color. 5.5\,6\,6.5\,

Professional Hair Cutting Scissor with razor edge. Multicolor Coating NI-101-1002

Also available in Satin Finish, Mirror Finish, Full Gold and Any Color.