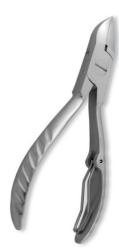

### **Nail Cutters**

## Nail Cutter, Single Spring. Mirror Finish.

NI-101-1401

Also available in Satin Finish, Multicolor Coating, Full Gold, Half gold and any color.