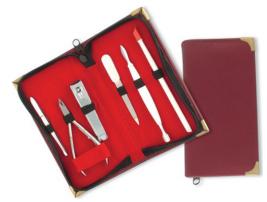

# **Manicure Care Kits**

4 Pcs Manicure Kit. NI-101-2207 Also available with your required products. 4 Pcs Manicure Kit. NI-101-2208 Also available with your required products.

Barber Scissor Kit. NI-101-2209 Also available with your required products.