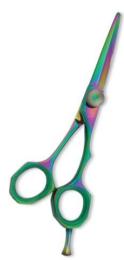

#### Professional Hair Cutting Scissor with razor edge. Multicolor Coating

#### NI-101-1003

Also available in Satin Finish, Mirror Finish, Full Gold and Any Color.

Professional Hair Cutting Scissor with razor edge. Multicolor Coating