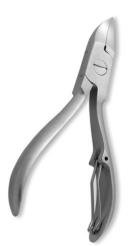

### **Nail Cutters**

### Nail Cutter, Single Spring. Half Gold

NI-101-1402

Also available in Satin Finish, Multicolor Coating, Full Gold, Half gold and any color.