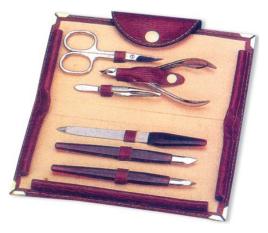

# **Manicure Care Kits**

Single Pcs Barber Scissor Kit. NI-101-2201 Available with any barber scissor.

Single Pcs Barber Scissor Kit NI-101-2202 Available with any barber scissor.

6 Pcs Manicure Kit. NI-101-2203 Also available with your required products.

7 Pcs Manicure Kit. NI-101-2204 Also available with your required products.

6 Pcs Manicure Kit. NI-101-2205 Also available with your required products.

6 Pcs Manicure Kit. NI-101-2206 Also available with your required products.