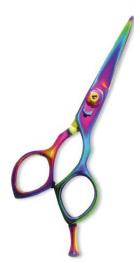

## **Hair Cutting Scissors**

#### Professional Hair Cutting Scissor with razor edge. Multicolor Coating

#### NI-101-1001

Also available in Satin Finish, Mirror Finish, Full Gold and Any Color. 5.5\,6\,6.5\,

Professional Hair Cutting Scissor with razor edge. Multicolor Coating NI-101-1002

Also available in Satin Finish, Mirror Finish, Full Gold and Any Color.