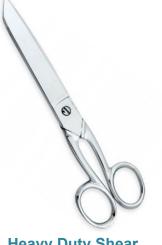

# Heavy Duty Shear NI-101-2204

Trimmers Shears available in Size 8" is heavy duty Scissors for the Clothes and various other uses at home or for the industrial purpose. This Scissors is made out of high carbon Stainless Steel alloy which gives it long lasting sharpness. 8"