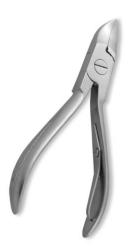

## **Cuticle Nail Nippers**

### Cuticle Nipper, Single Spring. Mirror Finish.

## NI-101-1302

Also available in Satin Finish, Multicolor Coating, Full Gold, Half Gold and Any Color.