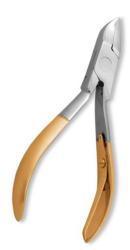

## **Cuticle Nail Nippers**

### Cuticle Nipper, Double Spring. Mirror Finish

#### NI-101-1301

Also available in Satin Finish, Multicolor Coating, Full Gold, Half Gold and Any Color.