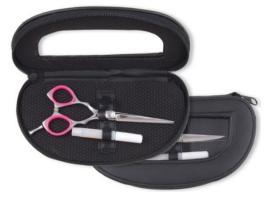

# **Manicure Care Kits**

Single Pcs Barber Scissor Kit. NI-101-2201 Available with any barber scissor.

Single Pcs Barber Scissor Kit NI-101-2202 Available with any barber scissor.

6 Pcs Manicure Kit. NI-101-2203 Also available with your required products.