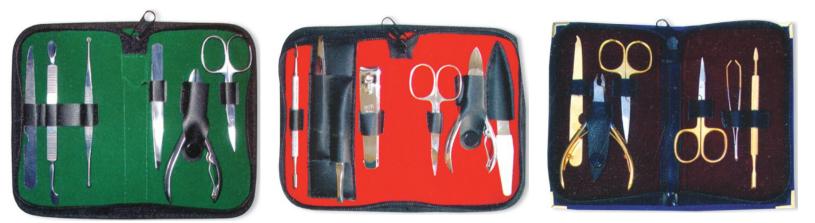

# **Manicure Care Kits**

Single Pcs Barber Scissor Kit. NI-101-2201 Available with any barber scissor.

Single Pcs Barber Scissor Kit NI-101-2202 Available with any barber scissor.

6 Pcs Manicure Kit. NI-101-2203 Also available with your required products.

7 Pcs Manicure Kit. NI-101-2204 Also available with your required products.

6 Pcs Manicure Kit. NI-101-2205 Also available with your required products.

6 Pcs Manicure Kit. NI-101-2206 Also available with your required products.

# **Manicure Care Kits**

4 Pcs Manicure Kit. NI-101-2207 Also available with your required products. 4 Pcs Manicure Kit. NI-101-2208 Also available with your required products.

Barber Scissor Kit. NI-101-2209 Also available with your required products.

Barber Scissor Kit with wooden box. NI-101-2210 Also available with your required products.

6 Pcs Manicure Kit. NI-101-2211 Also available with your required products.

11 Pcs Manicure Kit.

NI-101-2212 Also available with your required products.

# Manicure Care Kits

6 Pcs Manicure Kit. NI-101-2213 Also available with your required products. 7 Pcs Manicure Kit. NI-101-2214 Also available with your required products. 6 Pcs Manicure Kit. NI-101-2215 Also available with your required products.