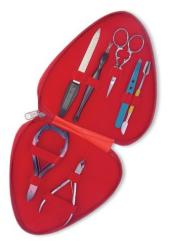

Barber Scissor Kit with wooden box. NI-101-2210 Also available with your required products.

6 Pcs Manicure Kit. NI-101-2211 Also available with your required products.

11 Pcs Manicure Kit.

NI-101-2212 Also available with your required products.