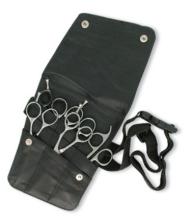

# **Manicure Care Kits**

Single Pcs Barber Scissor Kit. NI-101-2201 Available with any barber scissor.

Single Pcs Barber Scissor Kit NI-101-2202 Available with any barber scissor.

6 Pcs Manicure Kit. NI-101-2203 Also available with your required products.

7 Pcs Manicure Kit. NI-101-2204 Also available with your required products.

6 Pcs Manicure Kit. NI-101-2205 Also available with your required products.

6 Pcs Manicure Kit. NI-101-2206 Also available with your required products.