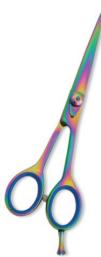

#### Professional Hair Cutting Scissor with razor edge. Multicolor Coating

#### NI-101-1001

Also available in Satin Finish, Mirror Finish, Full Gold and Any Color. 5.5\,6\,6.5\,

Professional Hair Cutting Scissor with razor edge. Multicolor Coating NI-101-1002

Also available in Satin Finish, Mirror Finish, Full Gold and Any Color.