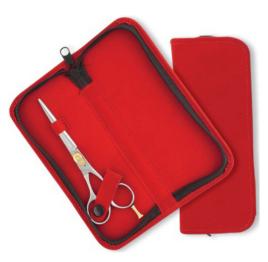

# **Manicure Care Kits**

Single Pcs Barber Scissor Kit. NI-101-2201 Available with any barber scissor.

Single Pcs Barber Scissor Kit NI-101-2202 Available with any barber scissor.

6 Pcs Manicure Kit. NI-101-2203 Also available with your required products.