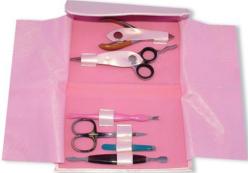

# **Manicure Care Kits**

Single Pcs Barber Scissor Kit. NI-101-2201 Available with any barber scissor.

Single Pcs Barber Scissor Kit NI-101-2202 Available with any barber scissor.

6 Pcs Manicure Kit. NI-101-2203 Also available with your required products.

7 Pcs Manicure Kit. NI-101-2204 Also available with your required products.

6 Pcs Manicure Kit. NI-101-2205 Also available with your required products.

6 Pcs Manicure Kit. NI-101-2206 Also available with your required products.