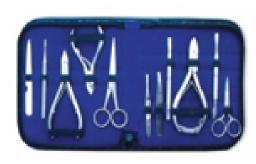

Barber Scissor Kit with wooden box. NI-101-2210 Also available with your required products.

6 Pcs Manicure Kit. NI-101-2211 Also available with your required products.

11 Pcs Manicure Kit.

NI-101-2212 Also available with your required products.