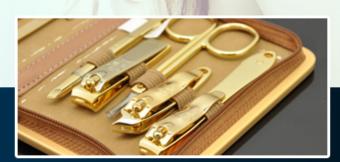

# **Manicure Care Kits**

Single Pcs Barber Scissor Kit. NI-101-2201 Available with any barber scissor.

Single Pcs Barber Scissor Kit NI-101-2202 Available with any barber scissor.

6 Pcs Manicure Kit. NI-101-2203 Also available with your required products.

7 Pcs Manicure Kit. NI-101-2204 Also available with your required products.

6 Pcs Manicure Kit. NI-101-2205 Also available with your required products.

6 Pcs Manicure Kit. NI-101-2206 Also available with your required products.