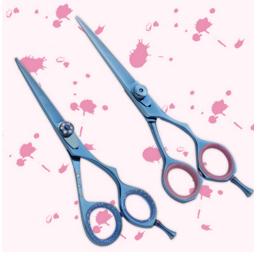

## **Hair Cutting Scissors**

#### Professional Hair Cutting Scissor with razor edge. Multicolor Coating

#### NI-101-1001

Also available in Satin Finish, Mirror Finish, Full Gold and Any Color. 5.5\,6\,6.5\,

Professional Hair Cutting Scissor with razor edge. Multicolor Coating NI-101-1002

Also available in Satin Finish, Mirror Finish, Full Gold and Any Color.