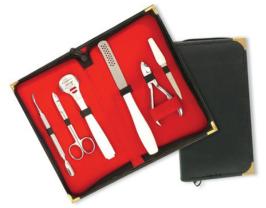

7 Pcs Manicure Kit. NI-101-2204 Also available with your required products.

6 Pcs Manicure Kit. NI-101-2205 Also available with your required products.

6 Pcs Manicure Kit. NI-101-2206 Also available with your required products.