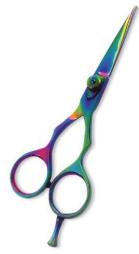

## **Hair Cutting Scissors**

#### Professional Hair Cutting Scissor with razor edge. Multicolor Coating

#### NI-101-1001

Also available in Satin Finish, Mirror Finish, Full Gold and Any Color. 5.5\,6\,6.5\,

Professional Hair Cutting Scissor with razor edge. Multicolor Coating NI-101-1002

Also available in Satin Finish, Mirror Finish, Full Gold and Any Color.