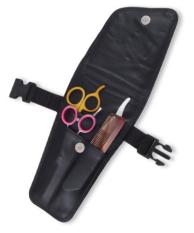

# **Manicure Care Kits**

Single Pcs Barber Scissor Kit. NI-101-2201 Available with any barber scissor.

Single Pcs Barber Scissor Kit NI-101-2202 Available with any barber scissor.

6 Pcs Manicure Kit. NI-101-2203 Also available with your required products.

7 Pcs Manicure Kit. NI-101-2204 Also available with your required products.

6 Pcs Manicure Kit. NI-101-2205 Also available with your required products.

6 Pcs Manicure Kit. NI-101-2206 Also available with your required products.