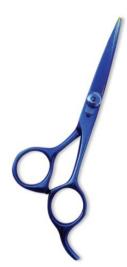

Professional Hair Cutting Scissor with razor edge. Multicolor Coating

#### NI-101-1006

Also available in Satin Finish, Mirror Finish, Full Gold and Any Color.