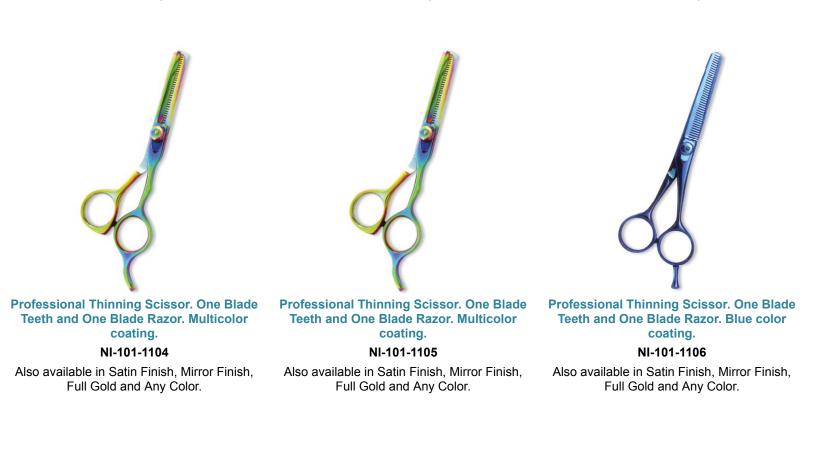

## **Thinning Scissors**

Professional Thinning Scissor. One Blade Teeth and One Blade Razor. Multicolor coating.

#### NI-101-1101

Also available in Satin Finish, Mirror Finish, Full Gold and Any Color.

Professional Thinning Scissor. One Blade Teeth and One Blade Razor. Multicolor coating. NI-101-1102

Also available in Satin Finish, Mirror Finish, Full Gold and Any Color.

#### Professional Thinning Scissor. One Blade Teeth and One Blade Razor. Multicolor coating.

#### NI-101-1103

Also available in Satin Finish, Mirror Finish, Full Gold and Any Color.