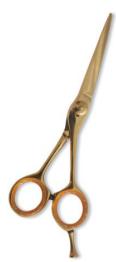

#### NI-101-1004

Also available in Satin Finish, Mirror Finish, Full Gold and Any Color.

Professional Hair Cutting Scissor with razor edge. Multicolor Coating

NI-101-1005 Also available in Satin Finish, Mirror Finish, Full Gold and Any Color.