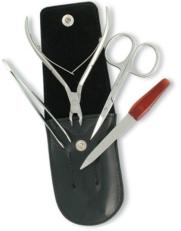

# **Manicure Care Kits**

Single Pcs Barber Scissor Kit. NI-101-2201 Available with any barber scissor.

Single Pcs Barber Scissor Kit NI-101-2202 Available with any barber scissor.

6 Pcs Manicure Kit. NI-101-2203 Also available with your required products.

7 Pcs Manicure Kit. NI-101-2204 Also available with your required products.

6 Pcs Manicure Kit. NI-101-2205 Also available with your required products.

6 Pcs Manicure Kit. NI-101-2206 Also available with your required products.